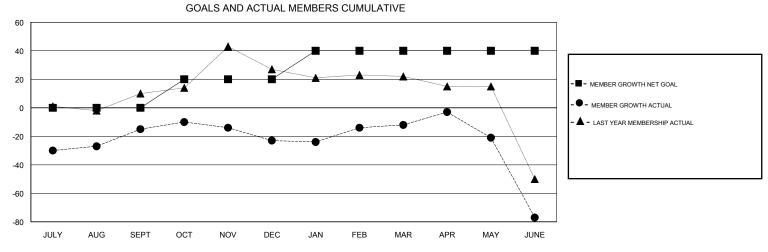

## MICHAEL MOLENDA **LOCATION MINNESOTA GMT CA** Clubs Members RESULTS FOR 2017-2018 RESULTS FOR 2017-2018 NEW CLUBS NEW CLUB GOAL DROPPED CLUBS MEMBER GROWTH NET MEMBER GROWTH DROPPED QUARTER QUARTER GOAL ACTUAL MEMBERS ACTUAL (including transfers) 0 0 0 0 73 78 JULY/AUG/SEPT JULY/AUG/SEPT 0 20 54 50 OCT/NOV/DEC OCT/NOV/DEC 0 1 0 20 51 38 JAN/FEB/MAR JAN/FEB/MAR 0 0 0 0 149 93 APR/MAY/JUNE APR/MAY/JUNE